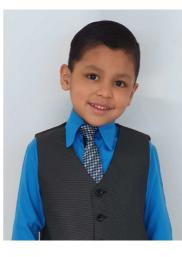

## THIS CHILD NEEDS A SPONSOR WILL YOU HELP?

Name: Josue Israel Gutierrez Ortiz

Country: Mexico

Date of Birth: August 6, 2015

## Background:

Josue came to the Lighthouse Home in Mexico with his older sister in April of 2020. His parents separated and his mother could not properly care for the children and work to meet their needs. Josue and his family attends the church and knew about the Home. Josue's mother decided to bring his sister and him to the Home because she knew they would have their needs met and would be safe and secure while learning more about the Lord. Josue is doing very well in his new Home and we look forward to seeing how God will work in his life.